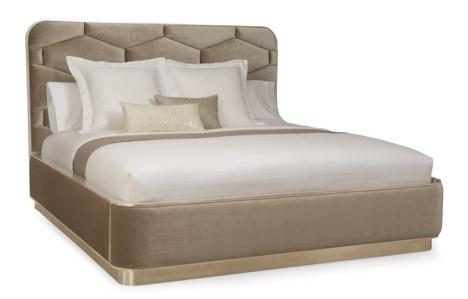

## DREAMS COME TRUE - KING

con-kinbed-015

**COLLECTION:** CARACOLE CLASSIC

**AVAILABLE AS:** 

King California King

**DIMENSIONS:** 82.5W x 88.5D x 56H

For those who love a little Hollywood regency glam, you'll fall hard for our insanely glamorous bed with an eye-catching, honeycomb-inspired headboard. It's the perfect combination of modern design, luxurious upholstery and a little luster. Upholstered in an oh-so-soft velvet, the bed's headboard, with its rounded corners, almost appears to float above the fully upholstered platform. A thin band of silver leaf in our signature Oracle finish defines the headboard and the bed's inset base. It's simply a stunning bed that will leave you feeling like you're floating on a cloud!

**CONSTRUCTION:** Footboard height: 17.25"". | Floor to top of side rail: 17"". | Floor to bottom of side rail: 3.5"". | Mattress opening: 76""W x 82.5""L.

## FINISH:

Oracle\_Silver\_Leaf

**FABRIC:** 

Fabric: 2434-71CC