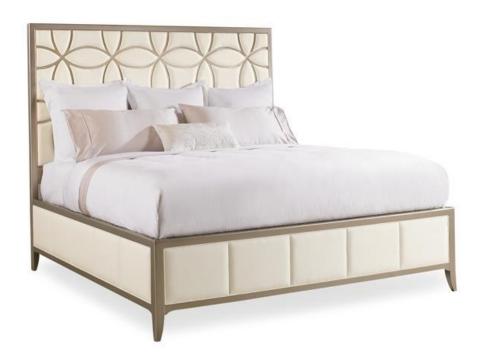

### **SLEEPING BEAUTY - KING**

con-kinbed-013

**COLLECTION:** CARACOLE CLASSIC

#### **AVAILABLE AS:**

Queen King

California King

**DIMENSIONS:** 81.5W x 85.5D x 70H

Drop dead gorgeous and a favorite with our entire design team. There's a hint of iridescence in this fabric upholstered headboard design, the mere finishing touch for a dramatic bed that will rise and shine in any bedroom. The fashion-forward frame's unique, contemporized trellis pattern is over-scaled and set off by a rich Taupe Paint finish. This standout combination of white and taupe will look beautiful paired with a variety of wood finishes or metallic elements on other furnishings, for creating the fairest room of all.

**CONSTRUCTION:** Footboard height: 20.75"". | Floor to bottom of side rail: 5.750"". | Floor to top of side rail: 20.75"". | Mattress opening: 78""W x 81.5""L.