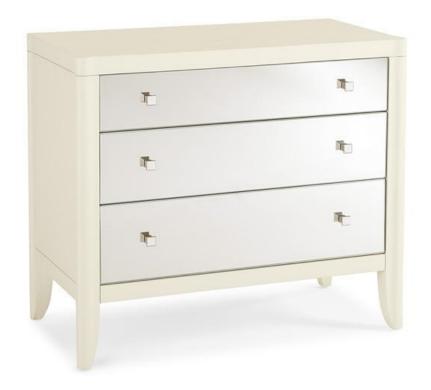

## **ICE CUBE**

con-closto-046

**COLLECTION:** CARACOLE CLASSIC **DIMENSIONS:** 36W x 18.5D x 31.25H

This design-team favorite completes a room setting the way one piece of elegant jewelry can make an outfit. Sparkling drawer fronts of clear mirror cast light and help to focus attention in any living space. The top of this 36-inch wide closed storage unit is slightly skived to add texture and visual interest. Custom designed drawer pulls are made from creamy white bone. Each drawer interior features our own Silver Shadow paint finish. Adding substance to style, an interior outlet for recharging electronic devices is also included.