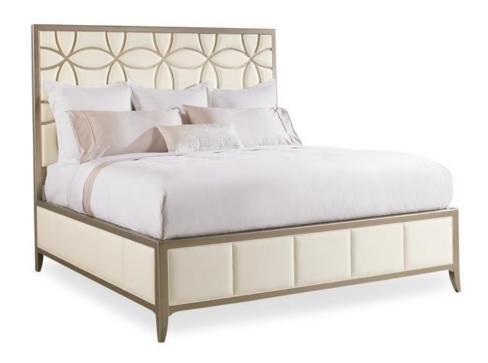

## SLEEPING BEAUTY - CAL KING

con-calbed-013

**COLLECTION:** CARACOLE CLASSIC

#### **AVAILABLE AS:**

King Queen

California King

**DIMENSIONS:** 81.5W x 89.5D x 70H

Drop dead gorgeous and a favorite with our entire design team. There's a hint of iridescence in this fabric upholstered headboard design – the mere finishing touch for a dramatic bed that will rise and shine in any bedroom. The fashion-forward frame's unique, contemporized trellis pattern is over-scaled and set off by a rich Taupe Paint finish. This standout combination of white and taupe will look beautiful paired with a variety of wood finishes or metallic elements on other furnishings, for creating the fairest room of all.

**CONSTRUCTION:** Footboard height: 20.75"". | Floor to bottom of side rail: 5.750"". | Floor to top of side rail: 20.75"". | Mattress opening: 71""W x 84""L.