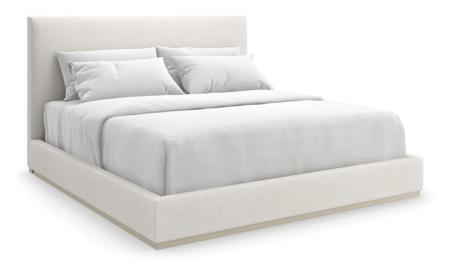

## THE BOUTIQUE QUEEN BED

cla-5423-104-c

**COLLECTION:** THE BOUTIQUE BED

#### AVAILABLE AS:

Queen King

### **DIMENSIONS:** 67.5W x 90.25D x 47H

**CONSTRUCTION:** Mattress Opening: 62W x 82D | Floor to top of slat: 7.25 | Floor to top of side rail: 11.5" | Can accommodate an adjustable bed frame. | Requires a box spring or other mattress support.