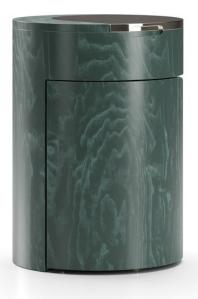

## **ABSINTHE VANITY**

cla-425v-074

**COLLECTION:** CARACOLE CLASSIC

**DIMENSIONS:** 22W x 22D x 31H

Experience a harmonious blend of artistic luxury and graceful functionality with the Absinthe Vanity. Its captivating case finished in Verdigris Swirl is accented by refined metal trim in Whisper of Gold, offering visual depth and rich texture. Featuring a lift-up top that reveals a clear mirror and practical storage, this vanity is complemented by a plush, upholstered pull-out chair with convenient casters, delivering both sophisticated charm and everyday comfort.