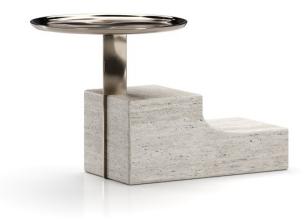

## OVERLAP NIGHTSTAND BASE LIGHT

cla-425v-065

**COLLECTION:** CARACOLE CLASSIC

DIMENSIONS: 39W x 20D x 20H

Showcasing understated elegance, the Overlap Nightstand Base Light blends minimalist sophistication with organic charm. Its distinctive unfilled Travertine stone base adds natural texture and individuality, crowned by a sleek metal tray finished in luminous Whisper of Gold. A graceful, versatile addition ideal for highlighting curated objects or bedside essentials, this nightstand effortlessly brings a touch of refined luxury to your dTcor.