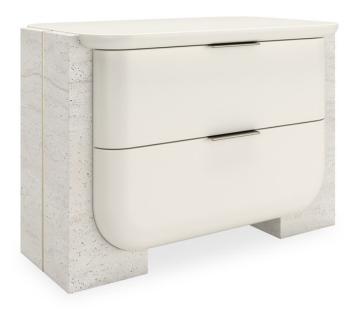

## **OVERLAP LARGE NIGHTSTAND LIGHT**

cla-425v-064

**COLLECTION:** CARACOLE CLASSIC

**DIMENSIONS:** 34W x 20D x 24H

Crafted for refined tastes, the Overlap Large Nightstand Light elegantly merges contemporary luxury with natural beauty. Featuring a gentle Almond Milk finish paired with distinctive unfilled Travertine stone side panels, it's gracefully detailed with metal trim in Whisper of Gold. Two spacious drawers, each with interiors matching the Almond Milk exterior, create practical elegance, making it an effortlessly chic addition to your decor.