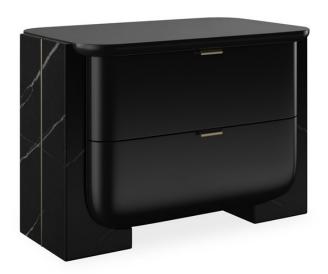

## OVERLAP LARGE NIGHTSTAND DARK

cla-425v-0617

**COLLECTION:** CARACOLE CLASSIC

**DIMENSIONS:**  $34W \times 20D \times 24H$ 

Blending bold sophistication with impeccable craftsmanship, the Overlap Large Nightstand Dark makes a compelling statement. Its stunning Piano Black finish highlights the top and drawer fronts, artfully paired with dramatic Nero Marquina stone sides and Whisper of Gold metal detailing. Two drawers with luxurious Piano Black interiors enhance functionality, making this nightstand both refined and practicalùa modern classic for your home.