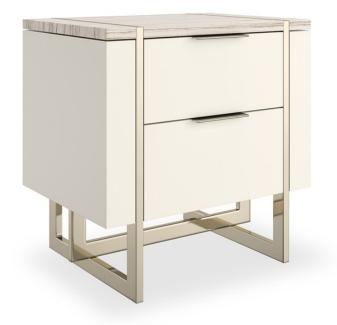

## WISH YOU WERE HERE NIGHTSTAND

cla-425v-0613

**COLLECTION:** CARACOLE CLASSIC

DIMENSIONS: 24W x 18D x 24H

Infuse your bedroom with timeless elegance through the Wish You Were Here Nightstandùan inspired companion piece to a beloved Caracole bestseller. Its luxurious Sandstone marble top complements a softly finished Almond Milk case, effortlessly enhanced by the shimmering Whisper of Gold metal base and hardware. Two spacious drawers, featuring interiors in Almond Milk, offer seamless functionality wrapped in understated sophistication.