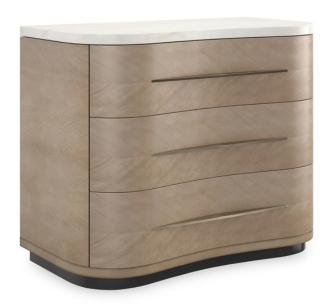

## NOMADIC NIGHTSTAND

cla-425v-0612

**COLLECTION:** CARACOLE CLASSIC

**DIMENSIONS:** 34W x 18D x 28H

The Nomadic Nightstand blends dramatic sophistication with contemporary styling. Crowned by a luxurious Gray Stone Marble top, its drawer fronts and end panels in rich Chocolate Koto offer a stylish contrast against the Seal Skin plinth base. Three drawers, fitted with soft-close mechanisms and matching painted interiors, pair beautifully with hardware elegantly finished in Whisper of Gold. Each piece tells its own story, perfectly capturing CaracoleÆs commitment to enduring elegance and refined craftsmanship.