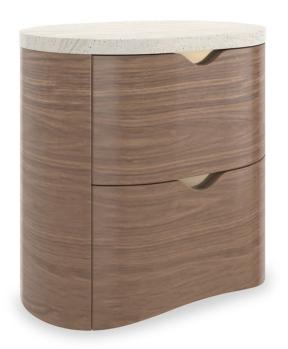

## FLEUR SMALL NIGHTSTAND

cla-425v-0610

**COLLECTION:** CARACOLE CLASSIC

**DIMENSIONS:** 24W x 18D x 24H

Graceful charm meets modern convenience in the Fleur Small Nightstand. Featuring an exquisite unfilled Travertine stone top resting atop a delicately Porcini-finished case, it delivers subtle sophistication. Accented with tasteful hardware and a refined metal back plate in Brushed Gold, its two spacious drawers with UV Snow interiors offer both beauty and practicality. Each Travertine top, distinctively unique, ensures your piece is truly one of a kind.