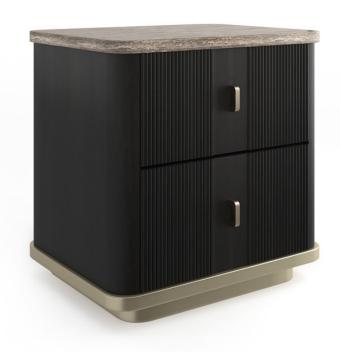

## RHYTHM SMALL NIGHTSTAND DARK

cla-425v-061

**COLLECTION:** CARACOLE CLASSIC

**DIMENSIONS:** 25W x 19D x 25H

Infuse your space with bold sophistication. The Rhythm Small Nightstand Dark showcases a captivating Dark Travertine stone top, harmoniously blending with a sleek case crafted in Black Stained Ash. Supported gracefully by a Neutral Metallic frame, its two soft-close drawers reveal interiors finished in matching Black Stained Ash. With every piece uniquely marked by natural stone variations, this nightstand exudes character, elegance, and contemporary refinement.