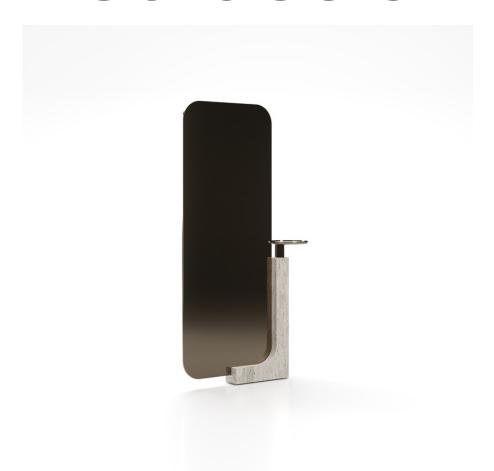

## **OVERLAP FLOOR MIRROR LIGHT**

cla-425v-044

COLLECTION: CARACOLE CLASSIC

DIMENSIONS: 41.75W x 11.75D x 79H

Elevate your interior with the refined charm of the Overlap Floor Mirror Light. Beautifully framed in luminous Whisper of Gold, this freestanding mirror brings radiant elegance to any space. Supported gracefully by a distinctive stand of unfilled Travertine stone, each mirror showcases natural variations, offering a truly unique aesthetic. Perfectly balancing modern sophistication and classic luxury, this piece is an effortless addition to any stylish home.