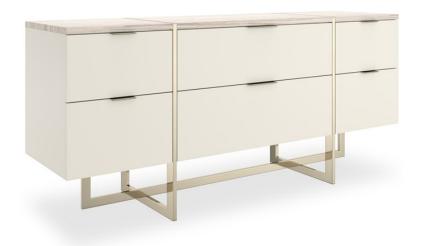

## WISH YOU WERE HERE DRESSER

cla-425v-031

**COLLECTION:** CARACOLE CLASSIC

**DIMENSIONS:**  $72W \times 19D \times 32H$ 

Inspired by a beloved Caracole icon, the Wish You Were Here Dresser gracefully evolves a best-selling silhouette into a fresh expression of refined elegance. This dresser captivates with its delicate Sandstone top, harmoniously paired with an inviting Almond Milk finish. Elevated upon a striking metal base and adorned with hardware gleaming softly in Whisper of Gold, each of its six spacious drawers opens to reveal beautifully matched Almond Milk interiors. Embrace a piece that's both a nostalgic nod and an exciting new chapter in luxurious design.