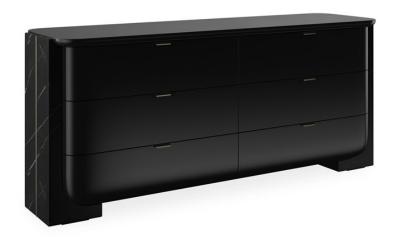

## **OVERLAP DRESSER DARK**

cla-425v-017

**COLLECTION:** CARACOLE CLASSIC

**DIMENSIONS:**  $74W \times 20D \times 32H$ 

Bold and sophisticated, the Overlap Dresser Dark epitomizes modern luxury. Its sleek Piano Black finish gracefully adorns the top and drawer fronts, harmonizing seamlessly with striking Nero Marquina side panels. Accentuated by delicate metal trim in Whisper of Gold, this dresser adds a refined shimmer to your decor. Featuring six spacious drawers with interiors matching the elegant exterior finish, this dresser offers practicality wrapped in an alluring contemporary aestheticùperfect for elevating any bedroom space.