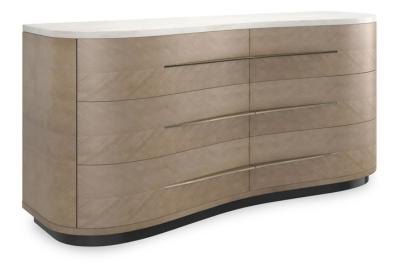

## **ROAM DRESSER**

cla-425v-015

**COLLECTION:** CARACOLE CLASSIC

**DIMENSIONS:** 68W x 19D x 32H

Embrace contemporary elegance with the Roam Dresser. This stunning piece boasts a luxurious Gray Stone marble top, beautifully contrasting with the refined Chocolate Koto finish and Seal Skin base. With six spacious drawers thoughtfully crafted for optimal storage, each drawer interior is artfully finished to match. Enhanced by hardware in a delicate Whisper of Gold, this dresser effortlessly blends sophisticated design with practical elegance perfect for modern interiors seeking a touch of timeless luxury.