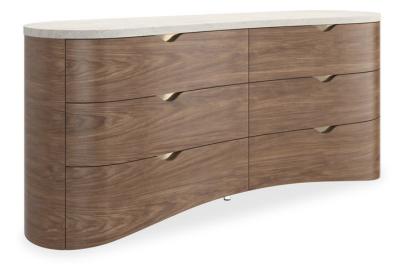

## FLEUR DRESSER

cla-425v-014

**COLLECTION:** CARACOLE CLASSIC

**DIMENSIONS:** 72W x 20D x 32H

Elevate your bedroom with the sophisticated Fleur Dresser. Crafted with an exquisite, unfilled Travertine stone top, each dresser offers unique natural beauty marked by variations in color, veining, and subtle detailing. Its refined Porcini-finished case complements any decor style, while six spacious drawers featuring UV Snow interiors ensure practical elegance. Accented with striking brushed gold metal hardware, this dresser exudes refined charm and luxurious style. A statement piece, combining natural allure with exceptional functionality.