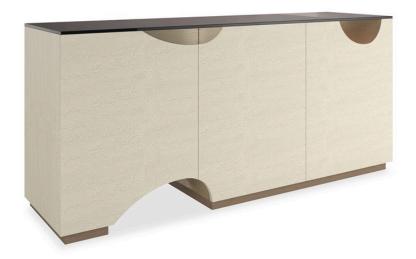

## CHASM MEDIA

cla-424-532

**COLLECTION:** CARACOLE CLASSIC **DIMENSIONS:** 72W x 20D x 32.5H

This three-door media console is distinguished by its offset oval, see-through chasm on the bottom left of the chest. The chasm softens the look of this modern linear piece with its curves and shimmering Brushed Gold paint. The console's outside is finished in Ivory Craze crackle paint, lending a stone-like quality to the piece. Three touch-latch doors have asymmetrical oval cutouts in Taupe Silver Leaf. The interior is finished in Almond Milk with three adjustable shelves and wire management access. The piece has a base in Brushed Gold paint.