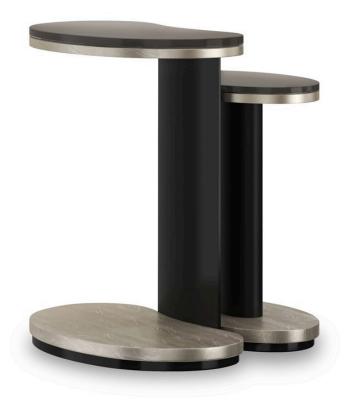

## FRITZA BUNCHING END TABLES

cla-424-425

**COLLECTION:** CARACOLE CLASSIC

DIMENSIONS: 22W x 21.5D x 24H

Inspired by Klimt's belief in the inseparable being of thing, these nesting tables are works of art from every angle. Their bean- and oval-shapes of varying sizes shine with Smoked Bronze glass on top, wide curved and spherical Deep Bronze metal legs, top and bottom wood panels dressed in Charcoal Leaf and a sleek plinth base in Almost black. Pair the tables together, or arrange them separately, they will make a statement either way.

**CONSTRUCTION:** Large table: 22W x 12D x 24H | Small table: 17W x 10D x 20H