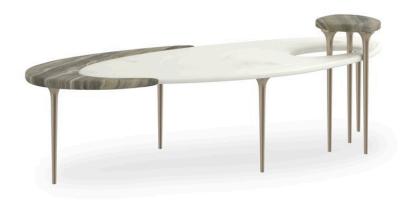

## **RESONANCE**

cla-424-407

**COLLECTION:** CARACOLE CLASSIC

**DIMENSIONS:** 66W x 25D x 22.5H

The Resonance Cocktail Table is inspired by the "Butterfly Effect" in which a small event creates far-reaching effects. This contemporary statement piece features a White marble top, with accent swirls that ripple out from a smaller, offset, elevated Grey Onyx oval marble top to a raised half-moon-shaped Grey Onyx section. Each piece is supported by a metal frame and tapered legs in shimmering Champagne Gold. For the modern collector, this piece is out of this world.

**CONSTRUCTION:** Small Table: 11.250W x 11.250D x 22.5H | Large Table: 66W x 25D x 17H