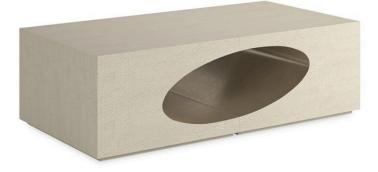

## CHASM COCKTAIL TABLE

cla-424-402

**COLLECTION:** CARACOLE CLASSIC

DIMENSIONS: 52W x 27D x 16H

One of the earth's natural wonders, chasms have inspired artists and designers for centuries. This modern interpretation results in a cocktail table with diverse uses. At its center is a large see-through and offset oval embedded in the slim, rectangular table. The table separates into two pieces, allowing you to use it as one central piece in front of a sofa or as two accent pieces in a room. The table's outside is finished in Ivory Craze crackle paint lending a modern stone-like quality to the finish. The chasm shimmers in Taupe Silver Leaf.