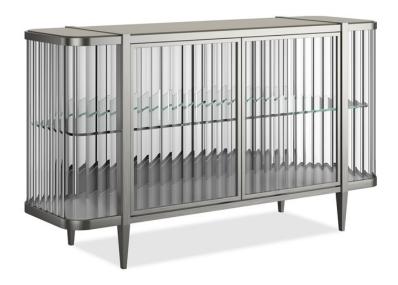

## STOP AND STARE

cla-424-215c

**COLLECTION: CARACOLE CLASSIC** 

**DIMENSIONS:** 59W x 18D x 34H

It's true, this console is so extraordinary, you can't help but Stop And Stare. It's an instant source of brightness and reflectivity that creates a natural focal point. A wavy acrylic exterior mirrors the undulating patterns of sand and sea while its top adds another layer of organic splendor. The mirrored interior back and bottom panels are designed to reflect light as it pours in from every angle as well as mirror the beauty of the treasures you display. Glass shelves ensure unobstructed views as do its touch-latch doors with concealed hinges. A Lightly Brushed Chrome finish outlines its rounded silhouette and four tapered feet, imparting the overall luxe feeling of a diamond in a platinum setting.