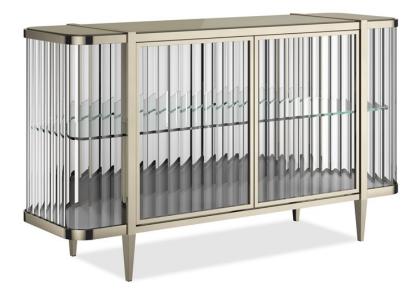

## **STOP AND STARE**

cla-424-215a

**COLLECTION:** CARACOLE CLASSIC

## DIMENSIONS: 59W x 18D x 34H

It's true, this console is so extraordinary, you can't help but Stop And Stare. It's an instant source of brightness and reflectivity that creates a natural focal point. A wavy acrylic exterior mirrors the undulating patterns of sand and sea while its top adds another layer of organic splendor. The mirrored interior back and bottom panels are designed to reflect light as it pours in from every angle as well as mirror the beauty of the treasures you display. Glass shelves ensure unobstructed views as do its touch-latch doors with concealed hinges. A Whisper of Gold finish outlines its rounded silhouette and four tapered feet, imparting the overall luxe feeling of a diamond in a platinum setting.