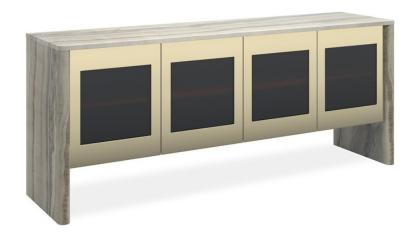

## **SOJOURN**

cla-424-214

**COLLECTION:** CARACOLE CLASSIC

**DIMENSIONS:** 78.5W x 20D x 32H

Sojourn gives off a 70s retro vibe with its "big look." Immediately, your eyes are drawn to the large slabs of Grey onyx marble that create the legs and top of the sideboard. Inset into the stone frame are four metal doors that create Whisper of Gold frames for the inset Bronze glass front panels. Open the touch-latch doors to discover an interior finished in luxurious painted seal skin. There is an adjustable shelf behind each end door; and one adjustable shelf behind the center doors.