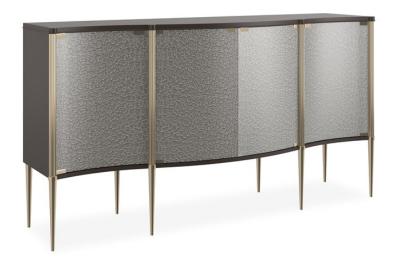

## A NEW DAY

cla-424-213

COLLECTION: CARACOLE CLASSIC

**DIMENSIONS:**  $75W \times 20D \times 39.5H$ 

Give your room endless character by incorporating this shapely, shimmering cabinet in your design plan. Serpentine in shape, it boasts an intriguing mix of materials and features extraordinary curved glass doors crafted with a textured pattern on the inside. Metal posts and hardware finished in Zinc add contrast to its Seal Skin and Whisper of Gold exterior. Ideal in the dining room or living room, this stunning design casts a warm metallic glow when bathed in light.

## FINISH:

Seal\_Skin