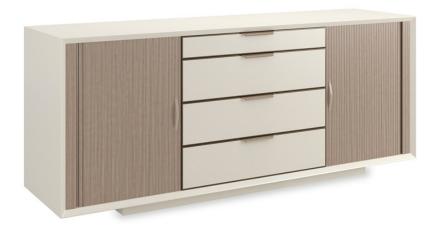

## AROUND THE CORNER

cla-424-212

**COLLECTION:** CARACOLE CLASSIC

**DIMENSIONS:** 78W x 21D x 32H

A masterful mix of form and function, this mid-century-inspired console stirs interest with its linear design and host of storage options. Sliding tambour doors in Moonstone add texture and contrast to an Almond Milk finish. Framed in Almond Milk, four center drawers feature vinyl fronts, embossed with a pattern reminiscent of rain trickling down a windowpane. Expansive storage offers two fixed shelves on the left, offset by five soft close drawers on the right. Modern and ultifunctional, its clean-lined design is well-suited for living, dining, and bedroom interiors.