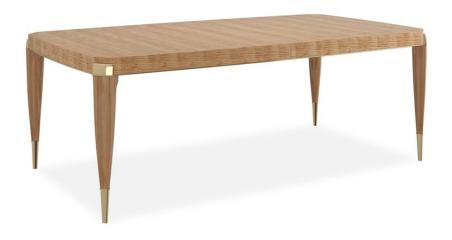

## **ALL TRIMMED OUT**

cla-424-202

**COLLECTION:** CARACOLE CLASSIC

**DIMENSIONS:**  $83W \times 46D \times 30H$ 

For large dining parties, this Toasted Sycamore table is unmatched. The delicately figured wood, in a bowed rectangular shape, has graceful chamfered corners detailed with outstretched, Whisper of Gold metal caps. The entire apron is rimmed in a thin Whisper of Gold bead as it sits on modern cabriole legs tipped in custom gold ferrules. For dining at its best, this piece is All Trimmed Out and expands from 83 inches to 123 inches with two 20-inch leaves.