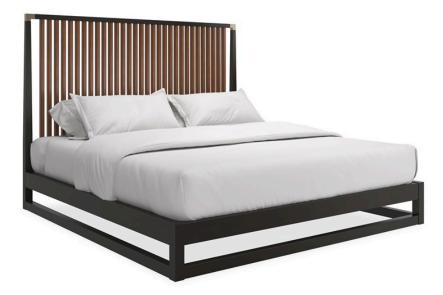

## PINSTRIPE SLATTED KG BED DARK

cla-424-127

**COLLECTION:** CARACOLE CLASSIC

## AVAILABLE AS:

King

DIMENSIONS: 82.5W x 86.25D x 60H

Extending the Pinstripe line of canopy beds is this Pinstripe Slatted Bed. We have removed the canopy and slightly lowered the headboard, while retaining the distinctive wood-slat design. The see-through, raised frame and headboard is made from Asian Hardwood in Dark Chocolate. The headboard frame is dressed with Champagne Gold metal brackets and has inset wooden slats finished in Rich Walnut. Designed for mattress only. Available in Sun Drenched Oak with Almond Milk.