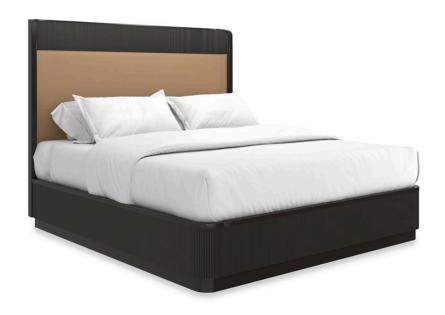

## FALL IN LOVE KING

cla-424-125

**COLLECTION:** CARACOLE CLASSIC

**AVAILABLE AS:** 

King Queen

**DIMENSIONS:** 82W x 86D x 60H

"Fall in Love" is even more captivating with this beguiling interpretation of our softly curved platform bed. A thoughtful combination of luxe materials, reeded the headboard, footboard, side rails and plinth base are sultry Dark Chocolate. The headboard is upholstered with an inset of rich Camel pebbled leather. Understated yet exceptional, this beloved bed captures the essence of everyday elegance.

**CONSTRUCTION:** Mattress Opening: 78 x 82". | Floor to top of slat: 11.25"" upper position. | Floor to top of slat: 7.5"" lower position. | Plinth base height: 3". | Floor to top of side rail 14". | Will accommodate adjustable bed frame. | Requires a box spring or other mattress support.

FINISH:

Dark Chocolate