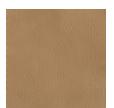

## FALL IN LOVE KING

cla-424-125

**COLLECTION:** CARACOLE CLASSIC

**AVAILABLE AS:** 

King Queen

**DIMENSIONS:** 82W x 86D x 60H

"Fall in Love" is even more captivating with this beguiling interpretation of our softly curved platform bed. A thoughtful combination of luxe materials, reeded the headboard, footboard, side rails and plinth base are sultry Dark Chocolate. The headboard is upholstered with an inset of rich Camel pebbled leather. Understated yet exceptional, this beloved bed captures the essence of everyday elegance.

## FABRIC:

9191-44CC