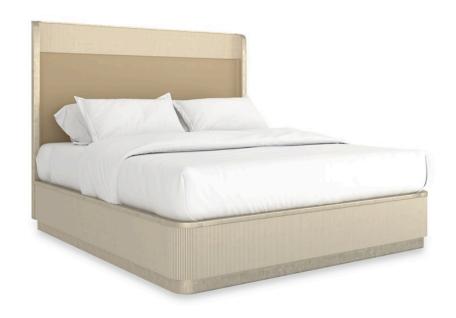

## FALL IN LOVE KING

cla-424-124

**COLLECTION:** CARACOLE CLASSIC

**AVAILABLE AS:** 

King Queen

**DIMENSIONS:** 82W x 86D x 60H

For a beguiling interpretation of our softly curved platform bed, "Fall in Love" combines a thoughtful mix of luxe materials. The reeded headboard, footboard, side rails and plinth base are shimmering hand-applied Oracle finish. The headboard is upholstered with an inset of sumptuous material that has the look of Champagne silk. Understated yet exceptional, this beloved bed will make all your champagne wishes come true.

**CONSTRUCTION:** Mattress Opening: 78 x 82". | Floor to top of slat: 11.25"" upper position. | Floor to top of slat: 7.5"" lower position. | Plinth base height: 3". | Floor to top of side rail 14". | Will accommodate adjustable bed frame. | Requires a box spring or other mattress support.