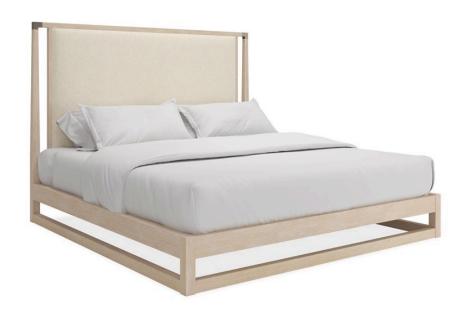

## PINSTRIPE UPH KG BED LIGHT

cla-424-122

**COLLECTION:** CARACOLE CLASSIC

**AVAILABLE AS:** 

King Queen

**DIMENSIONS:** 82.25W x 86.25D x 60H

The Pinstripe Light reimagines a classic headboard bed with fresh, upholstered materials and contemporary wood slat treatments. The see-through, raised and slatted frame is made from Sun-drenched quarter sawn oak. The headboard is upholstered in Ecru shimmer woven fabric. The headboard is surrounded by an offset oak frame with Champagne Gold metal brackets. Designed for mattress only.