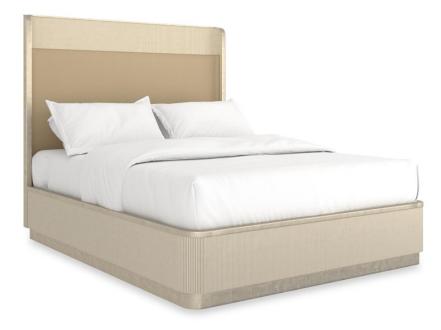

## FALL IN LOVE QUEEN

cla-424-104

**COLLECTION:** CARACOLE CLASSIC

## DIMENSIONS: 66W x 86D x 60H

For a beguiling interpretation of our softly curved platform bed, "Fall in Love" combines a thoughtful mix of luxe materials. The reeded headboard, footboard, side rails and plinth base are shimmering hand-applied Oracle finish. The headboard is upholstered with an inset of sumptuous material that has the look of Champagne silk. Understated yet exceptional, this beloved bed will make all your champagne wishes come true.

**CONSTRUCTION:** Mattress Opening: 62 x 82". | Floor to top of slat: 11.25"" upper position. | Floor to top of slat: 7.5"" lower position. | Plinth base height: 3". | Floor to top of side rail 14". | Will accommodate adjustable bed frame. | Requires a box spring or other mattress support.