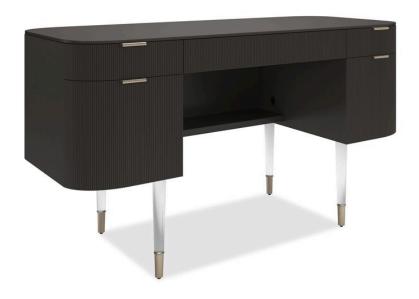

## LADY LOVE

cla-424-072

**COLLECTION:** CARACOLE CLASSIC

**DIMENSIONS:**  $54W \times 20D \times 29.5H$ 

With a touch of femininity, its graceful design creates a place for everything and somewhere to keep everything in its place. Use it as a desk or dressing table—or both! Its rounded silhouette features fluted detailing highlighted in Dark Chocolate and touches of Whisper of Gold. This piece is a versatile workstation, with the center drawer offering a drop-down for a keyboard while the left drawer provides a removable jewelry tray. Look in each of its two drawers and you'll find generous interior storage. There is also a center shelf providing additional storage. Lovely acrylic legs capped with Whisper of Gold ferrules complete its fashionable appeal and make it an asset to any well-designed space.

## FINISH:

Dark Chocolate Whisper of Gold