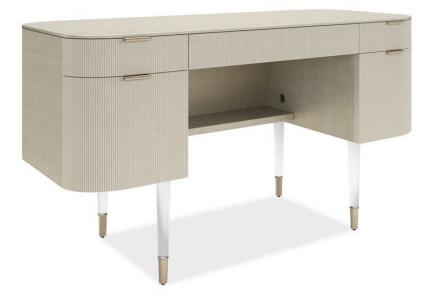

## LADY LOVE

cla-424-071

**COLLECTION:** CARACOLE CLASSIC

**DIMENSIONS:** 54W × 20D × 29.5H

With a touch of femininity, its graceful design creates a place for everything and somewhere to keep everything in its place. Use it as a desk or dressing table—or both! Its rounded silhouette features fluted detailing highlighted in gleaming Oracle gold hand-applied leaf and touches of Whisper of Gold. This piece is a versatile workstation, with the center drawer offering a drop-down for a keyboard while the left drawer provides a removable jewelry tray. Look in each of its two drawers and you'll find generous interior storage. There is also a center shelf providing additional storage. Lovely acrylic legs capped with Whisper of Gold ferrules complete its fashionable appeal and make it an asset to any well-designed space.