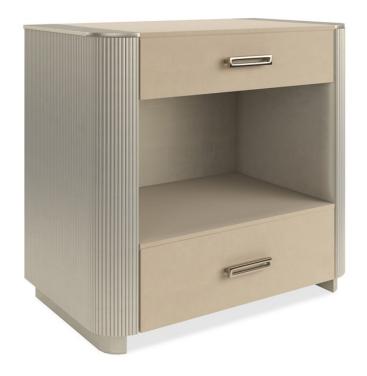

## LOVE-LY!

cla-424-065

**COLLECTION:** CARACOLE CLASSIC

**DIMENSIONS:** 30W x 18D x 28H

Cap the sides of your favorite bed with elegant nightstands that are just as dreamy. This stunning bedside piece boasts a fashion-forward design with a softly rounded profile accentuated by gleaming Oracle gold hand-applied leaf, exquisite fluted sides and vinyl wrapped drawer fronts. Lustrous from every angle, it features a sophisticated palette of finishes. Ring-pull hardware with the look of jewelry in Whisper of Gold adorn both the top and bottom drawers.