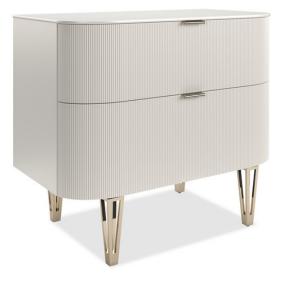

## **TRUE LOVE**

cla-424-0618

**COLLECTION:** CARACOLE CLASSIC

DIMENSIONS: 32W x 18D x 28H

Cap the sides of your favorite bed with elegant nightstands that are just as dreamy. This 32 inch version boasts a fashion-forward design with a softly rounded profile accentuated by Matte Pearl finish, exquisite fluted sides and vinyl wrapped drawer fronts. Lustrous from every angle, it features a sophisticated palette of finishes. Ring-pull hardware with the look of jewelry in Whisper of Gold adorn both the top and bottom drawers.

## FINISH:

Matte Pearl Reeded

Matte Pearl

Whisper of Gold