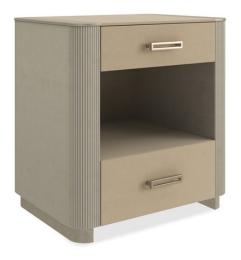

## LOVE-LY! 25

cla-424-0615

**COLLECTION:** CARACOLE CLASSIC

**DIMENSIONS:** 25W x 18D x 26H

Cap the sides of your favorite bed with elegant nightstands that are just as dreamy. This 25-inch version boasts a fashion-forward design with a softly rounded profile accentuated by hand-applied Oracle finish, exquisite fluted sides and vinyl wrapped drawer fronts. Lustrous from every angle, it features a sophisticated palette of finishes. Ring-pull hardware with the look of jewelry in Whisper of Gold adorn both the top and bottom drawers.

## FINISH:

Oracle Reeded

Oracle

**FABRIC:**