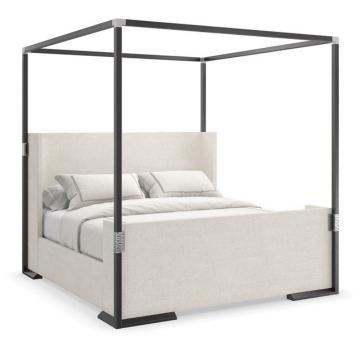

## SHELTER ME KG BED CANOPY

cla-423-125c

**COLLECTION:** CARACOLE CLASSIC

#### **DIMENSIONS:** 85.5W x 89.5D x 90H

CANOPY ONLY (does not include bed frame) With its clean-lined canopy and plinth base, this shelter-style king bed offers effortless elegance and ease of transition inspired by classic campaign furniture. Dressed in a sumptuous chenille fabric, its simple geometric form is complemented by a gracefully enveloping headboard and Brushed Stainless metal brackets with a carved texture like rippling water. Also available as a standalone bed, with decorative upholstered buttons to conceal canopy brackets.