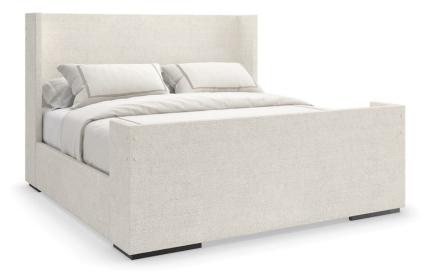

## SHELTER ME KING BED

cla-423-125

### DIMENSIONS: 82W x 86D x 58H

Dressed in a soft chenille fabric, this shelter-style king bed brings an air of effortless elegance and enveloping comfort. Its simple, geometric form and soothing neutral hue blends beautifully with classic or modern design aesthetics. Features upholstered decorative buttons that cover brackets for fitting an optional, clean-lined canopy that adds a note of drama in an Almost Black finish.

**CONSTRUCTION:** Mattress Opening: 78<sup>IIII</sup> x 82". | Floor to top of slat: 10<sup>IIII</sup> upper position. | Floor to top of slat: 7<sup>IIII</sup> lower position. | Floor to top of side rail: 11.5". | Floor to top of Footboard: 30". | Can accommodate an adjustable bed frame. | Does not require a box spring or other mattress support.