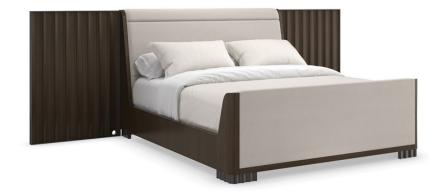

## SLOW WAVE QN/KG BED WING PANELS

cla-423-123p

**COLLECTION:** CARACOLE CLASSIC

#### AVAILABLE AS:

King

#### **DIMENSIONS:** $38W \times 7D \times 53H$

Inspired by neoclassical architecture, this contemporized sleigh bed makes a prominent statement with overscaled fluted wing panels, finished in a mix of Otter and Dark Chocolate. Features a comfortably canted headboard and clean-lined footboard, dressed in a faux slub silk that mimics microfluting found on other pieces in our collection. Sold as a set of two, wing panels are designed with cord access along the bottom corners for added function.

### FINISH:

Dark\_Chocolate