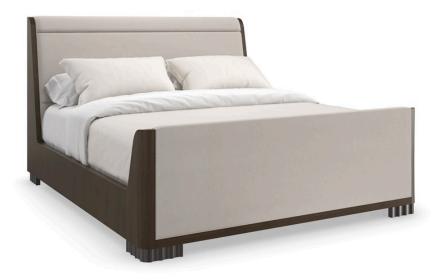

# SLOW WAVE KING BED

cla-423-123

#### **DIMENSIONS:** 81.25W x 95D x 54H

Inspired by neoclassical architecture, this contemporized sleigh bed features a comfortably canted headboard and clean-lined footboard, dressed in a faux slub silk that mimics microfluting found on other pieces in our collection. An Otter finish along the footboard and matching side rails adds warming contrast, punctuated by overscaled fluted legs in Dark Chocolate. Also available: fluted wing panels for a more commanding presence.

**CONSTRUCTION:** Mattress Opening: 78W x 82D | Floor to top of slat: 12"" upper position. | Floor to top of slat: 6.75"" lower position. | Floor to top of footboard: 29" | Floor to top of side rail: 14"" | Bed will accommodate an adjustable bed frame. | Does not require a box spring or other mattress support.