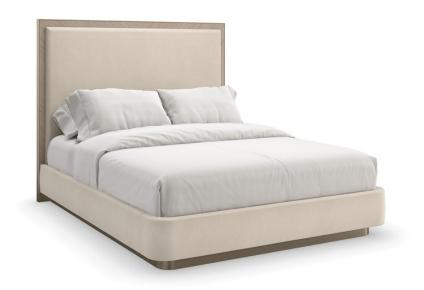

## ANTHOLOGY QN BED

cla-423-101

**COLLECTION:** CARACOLE CLASSIC

**AVAILABLE AS:**Queen

**DIMENSIONS:** 67W x 88D x 57H

A storied collective of material and form, this classic bed introduces a calming neutral palette that is warm and inviting. Framed in Koto veneers with a subtle Chevron pattern inspired by early Greek motifs, its parsons-style headboard is dressed in a wool-like flannel that is soft yet durable and capped on all three sides in glinting Brushed Gold metal. Seemingly floating on a Brushed Gold plinth base, its sophisticated silhouette brings effortless elegance to bedroom interiors and guest suites. Also available with paneled, chevron-patterned headboard wings for added drama.

**CONSTRUCTION:** Mattress Opening: 62"" x 81.5". | Floor to top of slat: 5 | Plinth base height: 3". | Floor to top of footboard 12". | Adjustable bed frame compatibility depends on the bed frame specifics. | Requires a box spring or other mattress support.