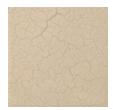

## caracole



## CRETE

cla-423-081

**COLLECTION:** CARACOLE CLASSIC

**DIMENSIONS:** 60W x 19D x 20H

With a classic form inspired by an ancient Greek ceremonial vessel, this end of bed bench brings an exquisite mix of detail and materiality. Features a plush upholstered front and seat, embraced by a curved poplar frame in an Ivory Craze crackle finish. A Charred Bark finish on the cap rails and base adds depth and rich contrast, accentuated by a wood bead detail and tactile Brushed Gold brackets. Makes a luxe landing for bedrooms and dressing areas, or style in an entryway to make an unforgettable first impression.

## FINISH:



Charred Bark



Brushed Gold Paint



Ivory Craze

## FABRIC:



2954-88CC