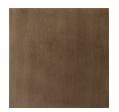

## caracole



## CRETE

cla-423-081

**COLLECTION:** CARACOLE CLASSIC

**DIMENSIONS:** 60W x 19D x 20H

With a classic form inspired by an ancient Greek ceremonial vessel, this end of bed bench brings an exquisite mix of detail and materiality. Features a plush upholstered front and seat, embraced by a curved poplar frame in an Ivory Craze crackle finish. A Charred Bark finish on the cap rails and base adds depth and rich contrast, accentuated by a wood bead detail and tactile Brushed Gold brackets. Makes a luxe landing for bedrooms and dressing areas, or style in an entryway to make an unforgettable first impression.

## FINISH:



Charred Bark



Brushed Gold Paint



Ivory Craze

## FABRIC:



2954-88CC