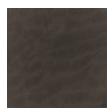

## caracole



## CRETE

cla-423-081

**COLLECTION:** CARACOLE CLASSIC

**DIMENSIONS:** 60W x 19D x 20H

With a classic form inspired by an ancient Greek ceremonial vessel, this end of bed bench brings an exquisite mix of detail and materiality. Features a plush upholstered front and seat, embraced by a curved poplar frame in an Ivory Craze crackle finish. A Charred Bark finish on the cap rails and base adds depth and rich contrast, accentuated by a wood bead detail and tactile Brushed Gold brackets. Makes a luxe landing for bedrooms and dressing areas, or style in an entryway to make an unforgettable first impression.

## FINISH:



Charred Bark



Brushed Gold Paint



Ivory Craze

## FABRIC:



2954-88CC