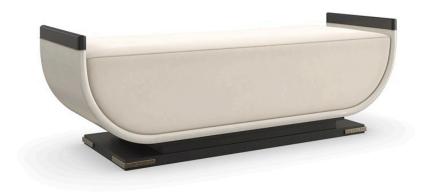

## CRETE

cla-423-081

**COLLECTION:** CARACOLE CLASSIC

**DIMENSIONS:** 60W x 19D x 20H

With a classic form inspired by an ancient Greek ceremonial vessel, this end of bed bench brings an exquisite mix of detail and materiality. Features a plush upholstered front and seat, embraced by a curved poplar frame in an Ivory Craze crackle finish. A Charred Bark finish on the cap rails and base adds depth and rich contrast, accentuated by a wood bead detail and tactile Brushed Gold brackets. Makes a luxe landing for bedrooms and dressing areas, or style in an entryway to make an unforgettable first impression.