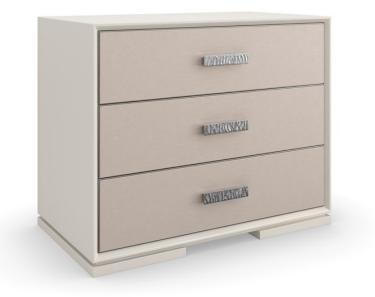

## SILVER LINING NIGHTSTAND

cla-423-066

**COLLECTION:** CARACOLE CLASSIC

DIMENSIONS: 32W x 18D x 26H

A simple form elevated by luxe materials, this classic nightstand brings a hopeful glimmer and sensory experience to bedroom interiors. Inspired by a grand, vaulted dressing room seen by designers while in Milan, vinyl-wrapped drawer fronts are meant to emulate the striation and soft blush color of Venetian silk adorning closet doors. Undulated hardware in Brushed Stainless adds tactile appeal, complemented by a lacquered, Almond Milk finish. Three soft-close drawers offer ample space for neatly keeping bedside essentials.