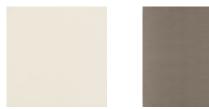

## caracole



## SILVER LINING NIGHTSTAND

cla-423-066

**COLLECTION:** CARACOLE CLASSIC

DIMENSIONS: 32W x 18D x 26H

A simple form elevated by luxe materials, this classic nightstand brings a hopeful glimmer and sensory experience to bedroom interiors. Inspired by a grand, vaulted dressing room seen by designers while in Milan, vinyl-wrapped drawer fronts are meant to emulate the striation and soft blush color of Venetian silk adorning closet doors. Undulated hardware in Brushed Stainless adds tactile appeal, complemented by a lacquered, Almond Milk finish. Three soft-close drawers offer ample space for neatly keeping bedside essentials.

## FINISH:



Almond Milk

**Brushed Stainless** 

FABRIC: