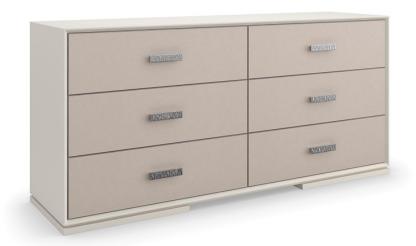

## SILVER LINING DRESSER

cla-423-012

**COLLECTION:** CARACOLE CLASSIC

**DIMENSIONS:** 68W x 19D x 32H

A simple form elevated by luxe materials, this classic dresser brings a hopeful glimmer and sensory experience to bedroom interiors. Inspired by a grand, vaulted dressing room seen by designers while in Milan, vinyl-wrapped drawer fronts are meant to emulate the striation and soft blush color of Venetian silk adorning closet doors. Undulated custom hardware in Brushed Stainless adds tactile appeal, complemented by a lacquered, Almond Milk finish.

## FINISH:

**Brushed Stainless** 