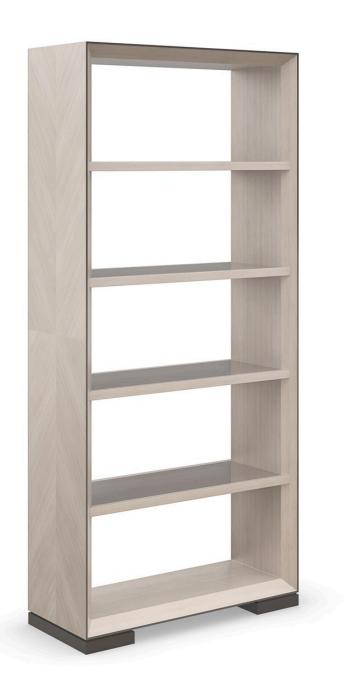

## **HIGH RISE**

cla-422-811

**COLLECTION:** CARACOLE CLASSIC **DIMENSIONS:** 38W x 16D x 83.5H

A study in contemporary form and functionality, this bookcase merges the natural beauty of wood with the reflectivity of glass and metal. Trimmed in Deep Bronze metal, its beveled frame is crafted in Koto veneers, finished in Moonstone to highlight the intricately pieced, linear wood grains. For an elevated take, it features four wood-framed shelves inset with Bronze glass. Use it to add height in a room, or style in multiples to create a curated, classic library aesthetic.