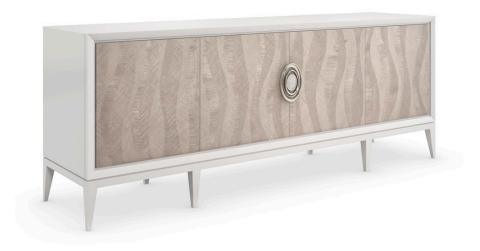

## **NOW STREAMING**

cla-422-533

**COLLECTION:** CARACOLE CLASSIC

**DIMENSIONS:** 84W x 20D x 32H

With a rhythmic pattern reminiscent of rippling stream water, this statement-making console merges organic elements with luxe touches. Features touch-latch doors, intricately crafted from grey curly maple veneers in a warm Chinchilla finish, artfully accentuated by jewelry-like hardware in a Whisper of Gold. Complementing its Almond Milk frame, a painted interior features generous storage, with adjustable shelves, center drawers, and cutouts for wire management.