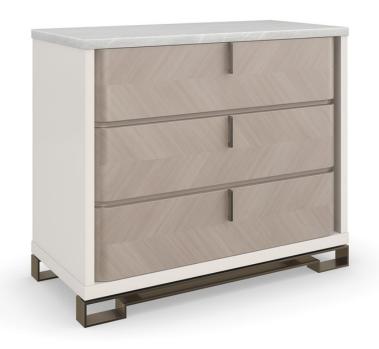

## **SUBTLE GESTURE**

cla-422-463

**COLLECTION:** CARACOLE CLASSIC

**DIMENSIONS:** 38W x 18D x 32H

Elevated on a Greek key plinth base, this architecturally inspired dresser mixes subtle details with intentional materials to make an enduring statement. A pearlescent Moonstone finish gives light to drawer fronts, intricately crafted with Koto Veneers to create an alternating Chevron pattern. For added dimension, a gentle curve casts a slight shadow along the outside edges, emulated by vertical blade hardware in a Smoked Stainless finish. A White Rhino marble top lends a classic finishing touch to its Pearly White case.