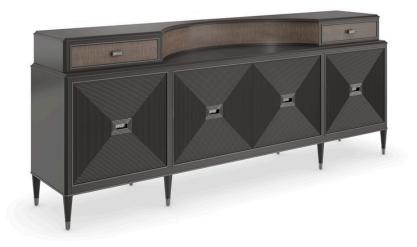

## **GALLERIE**

cla-422-214

**COLLECTION:** CARACOLE CLASSIC

**DIMENSIONS:** 91.5W x 18D x 37H

Exquisitely crafted in a rich mix of materials, the Gallerie buffet lends a contemporary take on a traditional form. Dark Chocolate reeded door fronts create depth and dimension, delicately framed by a bead of Charcoal striping. A semi-circle gallery in Dark Tiger Maple lends an elegant enclosure for serving and display, with drawers on either side for keeping linens and entertaining essentials. A versatile style with timeless appeal, Gallerie is well-suited for living, dining, and media rooms